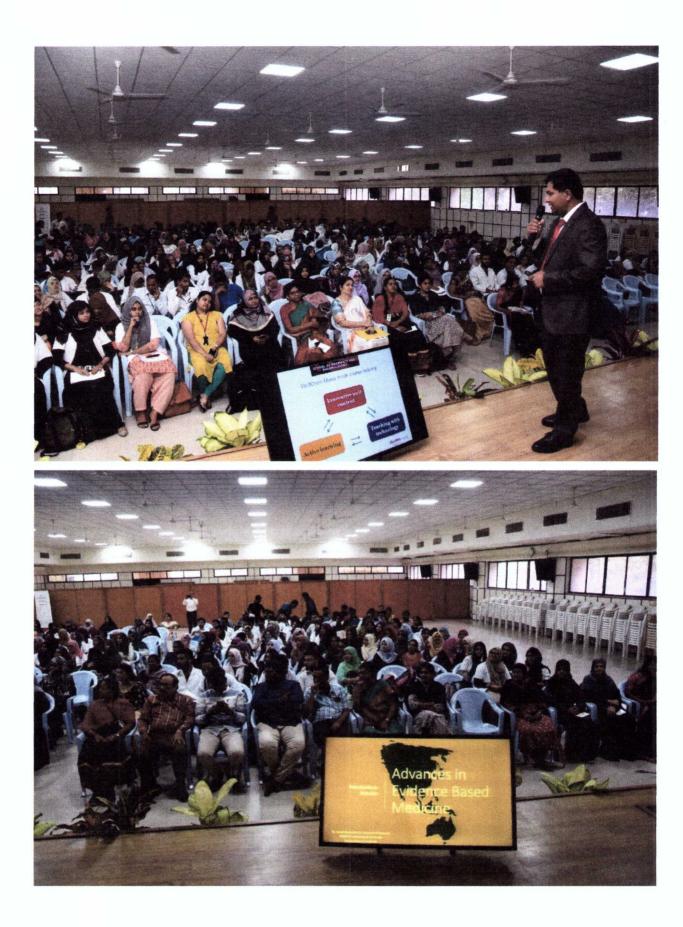

Additionally, the College organizes seminars and workshops conducted by experts from diverse domains. These events serve as platforms for faculty members and students to broaden their knowledge, acquire new teaching and research methodologies, and foster an exchange of ideas with professionals in their respective fields. This exposure to experts' insights and experiences enhances the unique learning experience provided by the College.

### 1. Evidence of Success:

The institute actively promotes and conducts various faculty training programs with the main objective of equipping them to effectively nurture students and encourage their engagement in research and development activities.