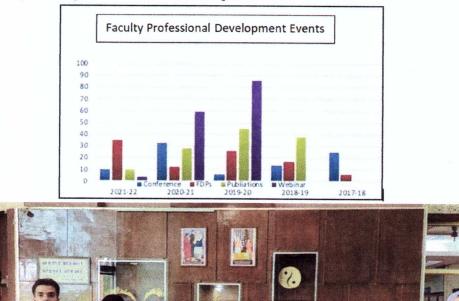

### 1. Evidence of Success:

The institute actively promotes and conducts various faculty training programs with the main objective of equipping them to effectively nurture students and encourage their engagement in research and development activities.