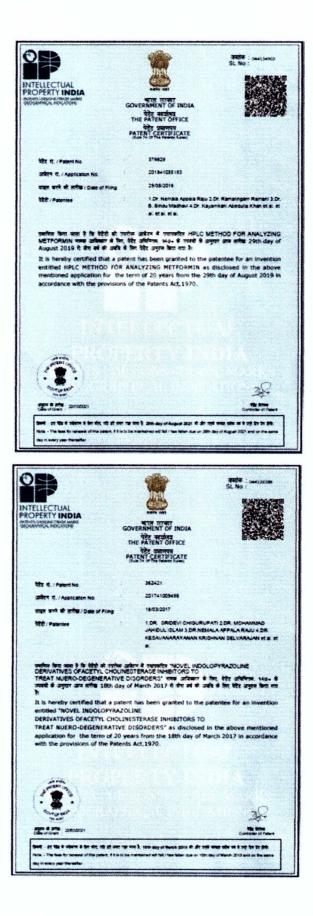

Additionally, the faculty members of the institution have been granted a total of eight patents, acknowledging their innovative contributions. These patents are a testament to the faculty's commitment to advancing knowledge and pushing the boundaries of their respective fields.

APPR

| and the second second second | List of Patents: Patents granted to |                                      |
|------------------------------|-------------------------------------|--------------------------------------|
| S.No.                        | Faculty/Authors                     | Patent Details                       |
| 1.                           | Dr. Nemala AppalaRaju               | Title: Simultaneous assessment of    |
|                              | Dr. Ramalingam Ramani               | eight-DPPH inhibitors Gliptins and   |
|                              | Dr. B. Bindu Madhavi                | Metformin by HPLC method             |
|                              | Dr. MacharlaVenkata Ramana          | Application Number-                  |
|                              | Dr.VVSS Appala Raju                 | 201941035153                         |
|                              | Dr. V. Kiran Kumar                  | Publication Date: 20/09/2019         |
|                              | Mr. Shaik Riaz                      |                                      |
| 2.                           | Dr. T. Mamatha                      | Title: Orally disintegrating tablets |
|                              | Dr.K. Anupama                       | of Atomoxetine                       |
|                              | Ms. Syeda Sabera                    | Application Number-201941033897      |
|                              | Dr. T. Venkateshwarlu               | Publication Date:27/09/2019          |
| 3.                           | Dr. T. Mamatha                      | Design Patent Title-Maze             |
|                              | Dr. Anupama Koneru                  | Application Number-309579            |
|                              | M/s Sultan-ul-Uloom College of      |                                      |
|                              | Pharmacy                            |                                      |
|                              | Mr.Noman Ali                        |                                      |
|                              | Mr. MurtuzaZaki                     |                                      |
|                              | Dr. TirunagiriVenkateshwarlu        |                                      |
| 4.                           | Dr.N. Anitha                        | Patent title - Food Composition      |
|                              | Dr. Anupama Koneru                  | comprising of Cinnamomum             |
|                              | M/s Sultan-ul-Uloom College of      | obtusifolium bark extract.           |
|                              | Pharmacy                            | Application no-201841037324          |
|                              | Ms. Yusra Shakeel                   |                                      |
|                              | Mr. E. Thirumalai Rajan             |                                      |
| 5.                           | Dr. Sridevi Chigurupati             | Application No: 201741009498         |
|                              | Dr.Mohammed Jahidul Islam           | Title: Novel AcetylCholinesterase    |
|                              | Dr.Nemala Appala Raju               | inhibitors to treat neuro            |
|                              | Dr.K.K.Selavarajani                 | degenerative disorders               |
|                              | Dr.Vasudevan Mani                   |                                      |
|                              | Dr.Tulliballi Shyam                 |                                      |
| 6.                           | Dr. VelivelaVenkata Shiva Rajendra  | Title: A method of preparing nitric  |
|                              | Prasad                              | oxide donating quinazoline fused     |
|                              | Dr. PerkaHarathi                    | pyrazole derivatives as cytotoxic    |
|                              | Dr. YarlagaddaRajeshbabu            | agents                               |
|                              | Dr. Buggna Shiva Jyothi             | Application No. : 202241024561       |
|                              |                                     | Date of publishing: 16/01/2023       |
| 7.                           | Dr. Bipin Kumar Srivastava          | Title:Synthesis and Characterization |
|                              | Dr. SavitaVerma                     | of Vanadium Complexes with           |
|                              | Dr. Imam Pasha                      | Quadridentate Schiff Bases           |
|                              | Dr. P.Arthi                         | Application No: 20221037064          |
|                              | Dr. Monika Singh                    | Date of Publication: 08/07/2022      |
|                              |                                     |                                      |