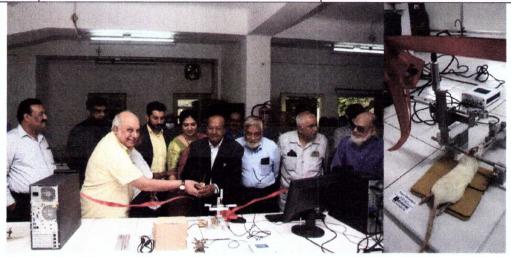

Further more 10 faculty members have enrolled for for Ph.D and 9 facultys are Ph.D have completed their PhDs. While almost half of the students goes for further studies.

Furthermore, the college has been awarded a grant of Rs. 1,913,725/- from AICTE under the MODROBS scheme, specifically for the procurement of a Stereotaxic apparatus. This grant enhances the institution's capabilities in research and development.