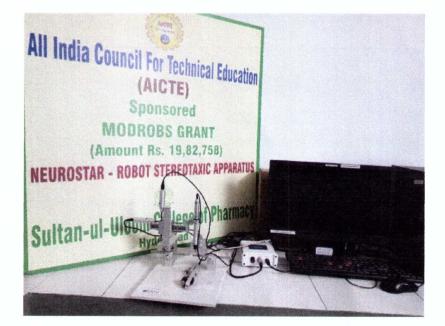

Further more 10 faculty members have enrolled for for Ph.D and 9 facultys are Ph.D have completed their PhDs. While almost half of the students goes for further studies.

Furthermore, the college has been awarded a grant of Rs. 1,913,725/- from AICTE under the MODROBS scheme, specifically for the procurement of a Stereotaxic apparatus. This grant enhances the institution's capabilities in research and development.